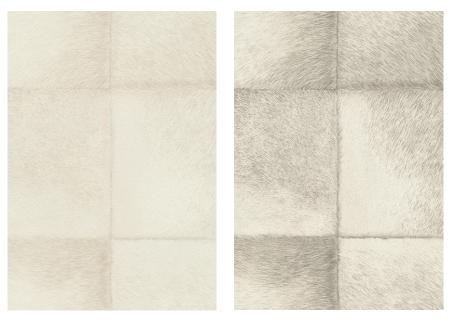

A variety of animal hides and skins were the inspiration for our colourful selection of wallcoverings. Shimmering eel leather in extravagant orange red, glamorous gold or multi-coloured shades of white and grey. Animal furs in wonderfully natural brown or soft cream white.