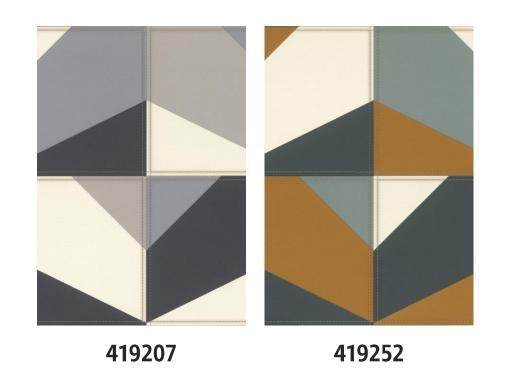

Striking leather tiles with a graphic design in a wide range of colour combinations such as red-brown, pastel turquoise, aqua blue and petrol. Even the solid colour wallcoverings allude to animal fur, and great solid colours are available for combination with the patterned wallcoverings.