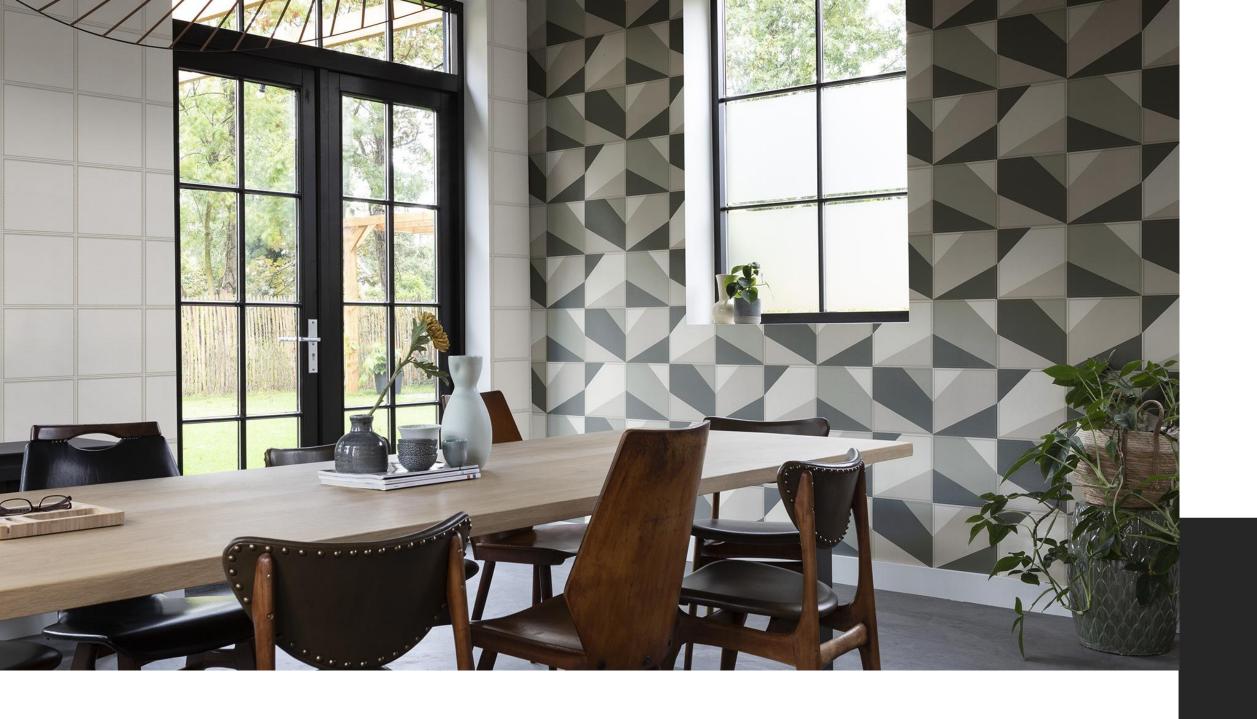

Striking leather tiles with a graphic design in a wide range of colour combinations such as red-brown, pastel turquoise, aqua blue and petrol. Even the solid colour wallcoverings allude to animal fur, and great solid colours are available for combination with the patterned wallcoverings.