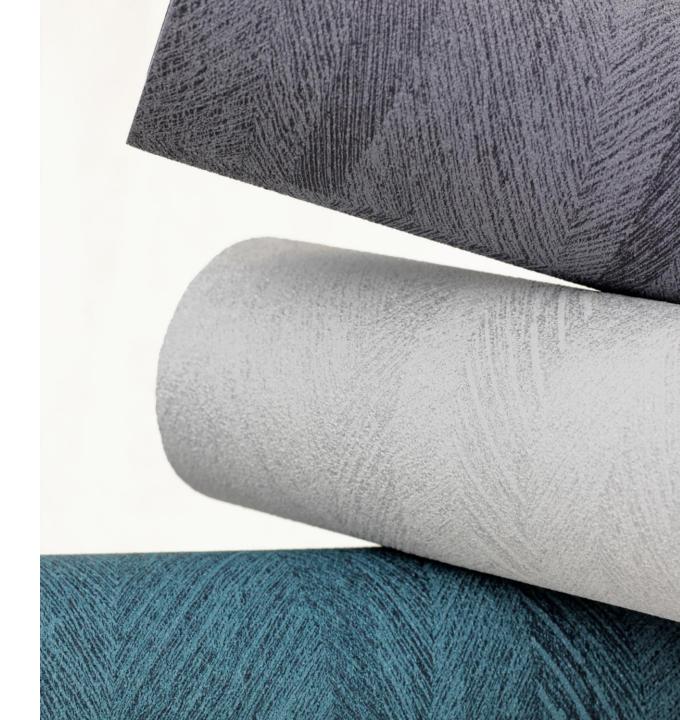

Striking leather tiles with a graphic design in a wide range of colour combinations such as red-brown, pastel turquoise, aqua blue and petrol. Even the solid colour wallcoverings allude to animal fur, and great solid colours are available for combination with the patterned wallcoverings.