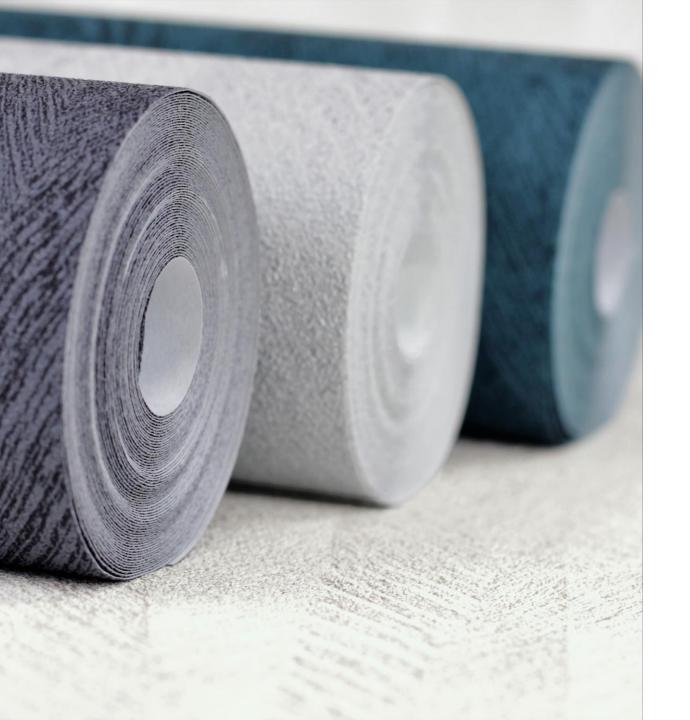

## **DETAILS**

- non-wovenwallcovering collection
- 10,05 m length x0,53 m wide

38 wallcoverings

taste collection

419108 425901

418408 418415