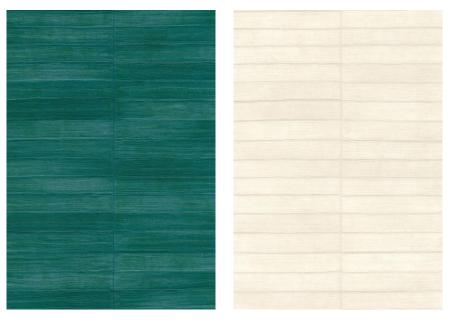

A variety of animal hides and skins were the inspiration for our colourful selection of wallcoverings. Shimmering eel leather in extravagant orange red, glamorous gold or multi-coloured shades of white and grey. Animal furs in wonderfully natural brown or soft cream white.

Striking leather tiles with a graphic design in a wide range of colour combinations such as red-brown, pastel turquoise, aqua blue and petrol. Even the solid colour wallcoverings allude to animal fur, and great solid colours are available for combination with the patterned wallcoverings.