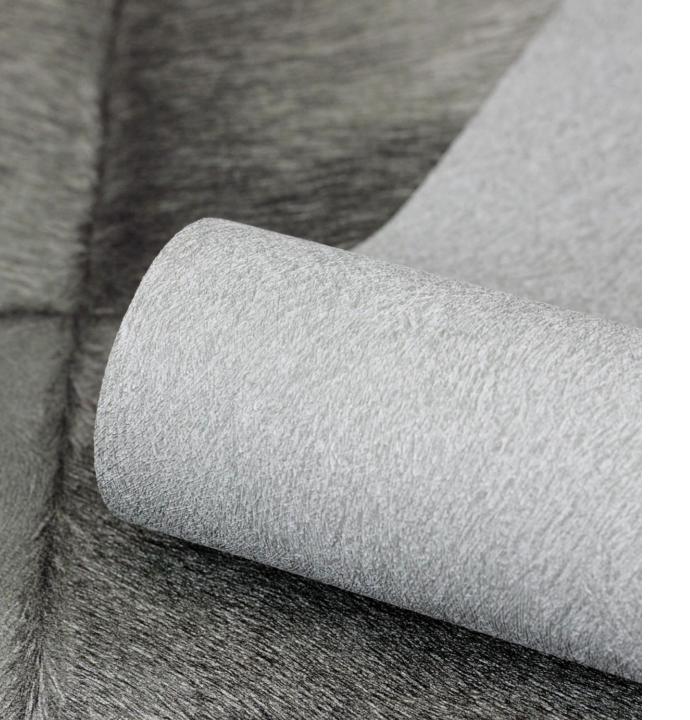

A variety of animal hides and skins were the inspiration for our colourful selection of wallcoverings. Shimmering eel leather in extravagant orange red, glamorous gold or multi-coloured shades of white and grey. Animal furs in wonderfully natural brown or soft cream white.