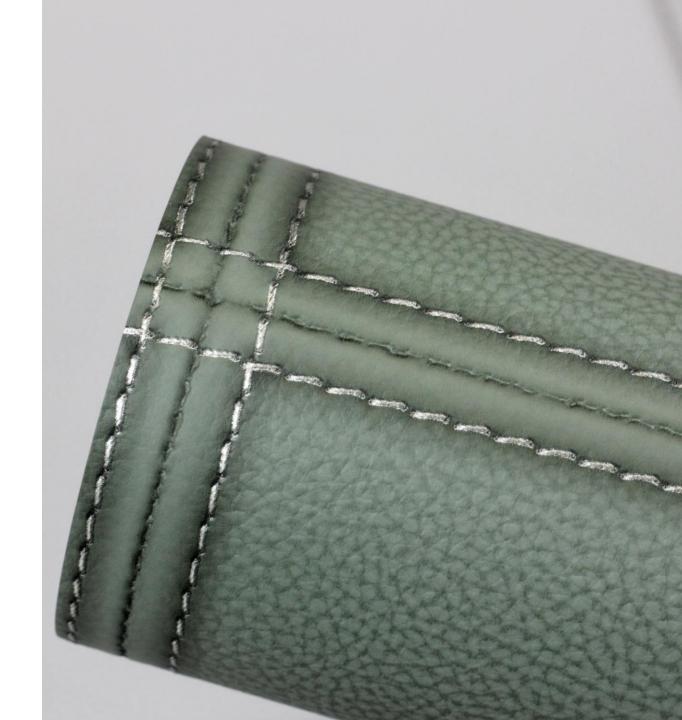

Striking leather tiles with a graphic design in a wide range of colour combinations such as red-brown, pastel turquoise, aqua blue and petrol. Even the solid colour wallcoverings allude to animal fur, and great solid colours are available for combination with the patterned wallcoverings.