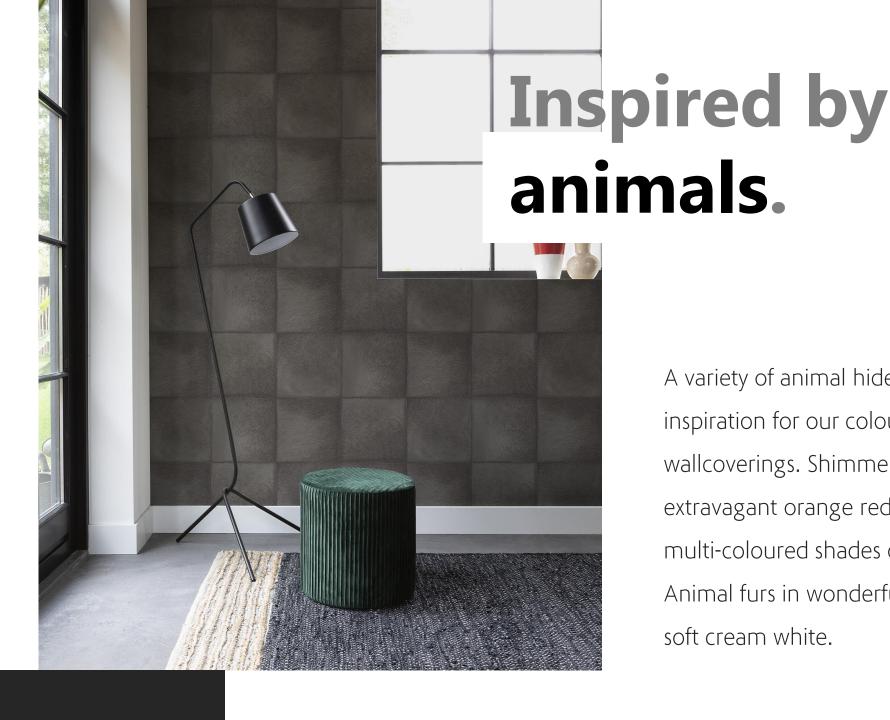

A variety of animal hides and skins were the inspiration for our colourful selection of wallcoverings. Shimmering eel leather in extravagant orange red, glamorous gold or multi-coloured shades of white and grey. Animal furs in wonderfully natural brown or soft cream white.