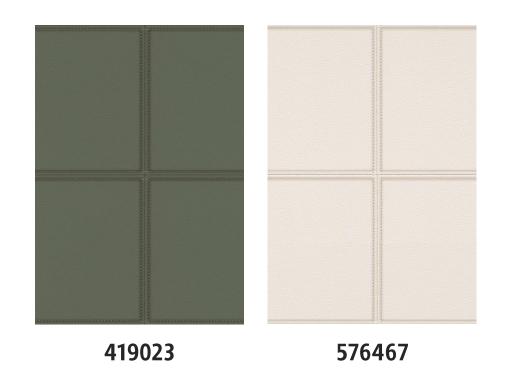

Striking leather tiles with a graphic design in a wide range of colour combinations such as red-brown, pastel turquoise, aqua blue and petrol. Even the solid colour wallcoverings allude to animal fur, and great solid colours are available for combination with the patterned wallcoverings.