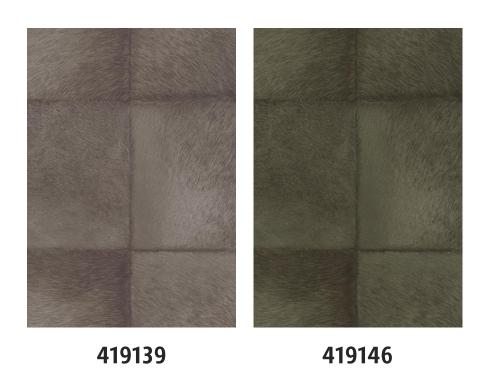

A variety of animal hides and skins were the inspiration for our colourful selection of wallcoverings. Shimmering eel leather in extravagant orange red, glamorous gold or multi-coloured shades of white and grey. Animal furs in wonderfully natural brown or soft cream white.