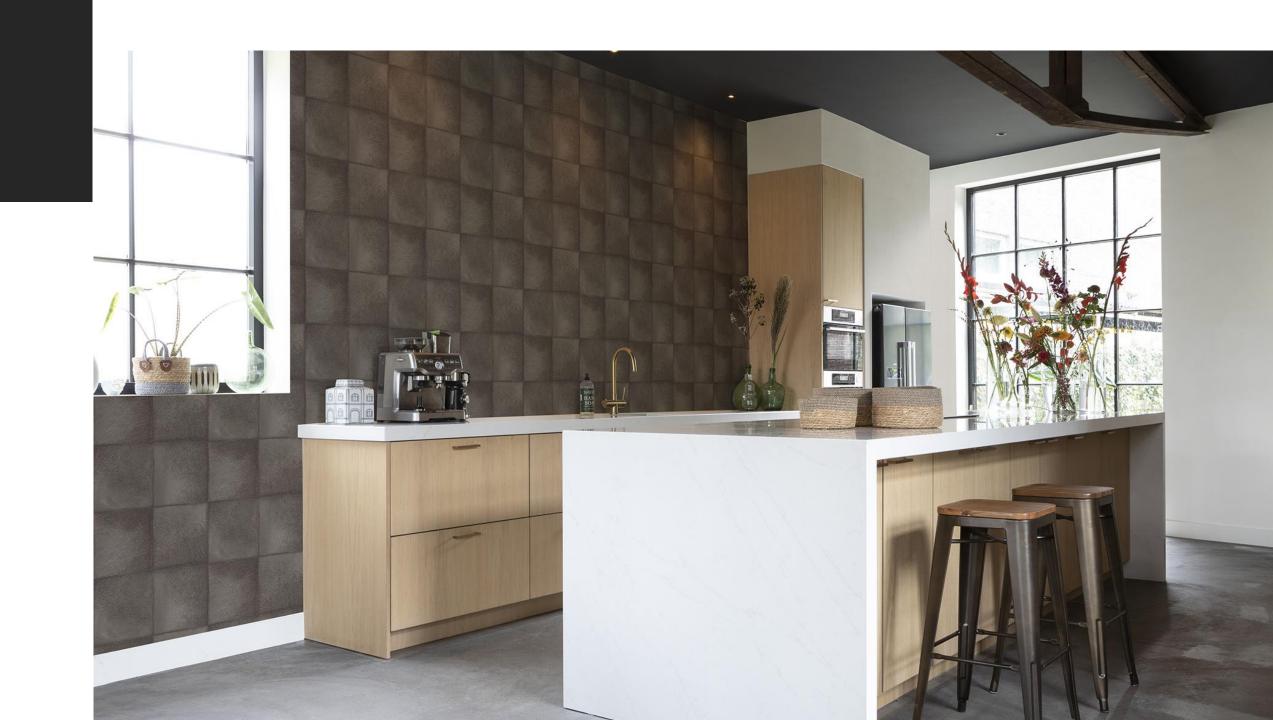

## rasch

WELCOME TO THE CLUB!

A nice evening with friends with a lavish ambience – no need to travel to the capital anymore. Our Club collection transforms your living room into a **stylish urban location**.

Striking leather tiles with a graphic design in a wide range of colour combinations such as red-brown, pastel turquoise, aqua blue and petrol. Even the solid colour wallcoverings allude to animal fur, and great solid colours are available for combination with the patterned wallcoverings.