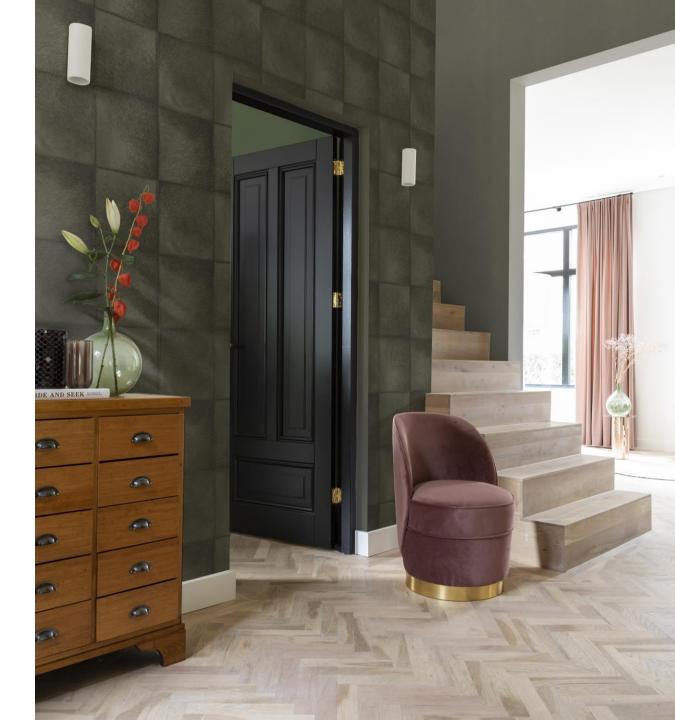

Striking leather tiles with a graphic design in a wide range of colour combinations such as red-brown, pastel turquoise, aqua blue and petrol. Even the solid colour wallcoverings allude to animal fur, and great solid colours are available for combination with the patterned wallcoverings.