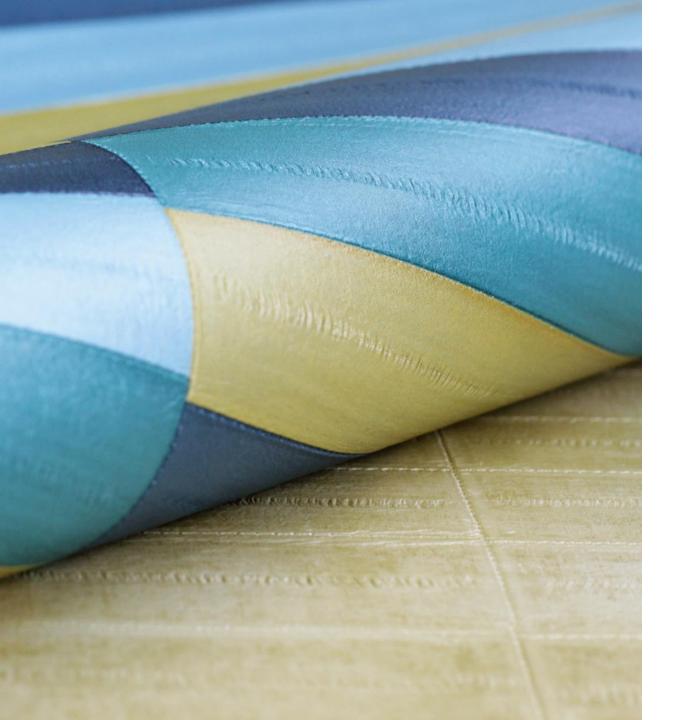

A variety of animal hides and skins were the inspiration for our colourful selection of wallcoverings. Shimmering eel leather in extravagant orange red, glamorous gold or multi-coloured shades of white and grey. Animal furs in wonderfully natural brown or soft cream white.

Striking leather tiles with a graphic design in a wide range of colour combinations such as red-brown, pastel turquoise, aqua blue and petrol. Even the solid colour wallcoverings allude to animal fur, and great solid colours are available for combination with the patterned wallcoverings.