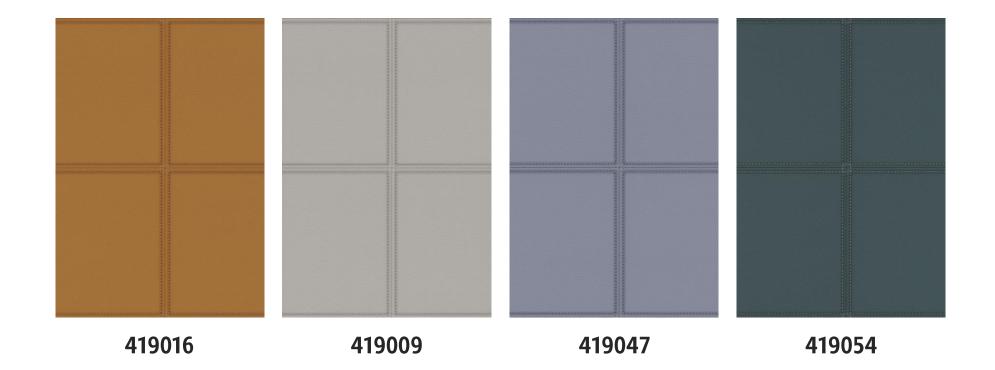

Striking leather tiles with a graphic design in a wide range of colour combinations such as red-brown, pastel turquoise, aqua blue and petrol. Even the solid colour wallcoverings allude to animal fur, and great solid colours are available for combination with the patterned wallcoverings.