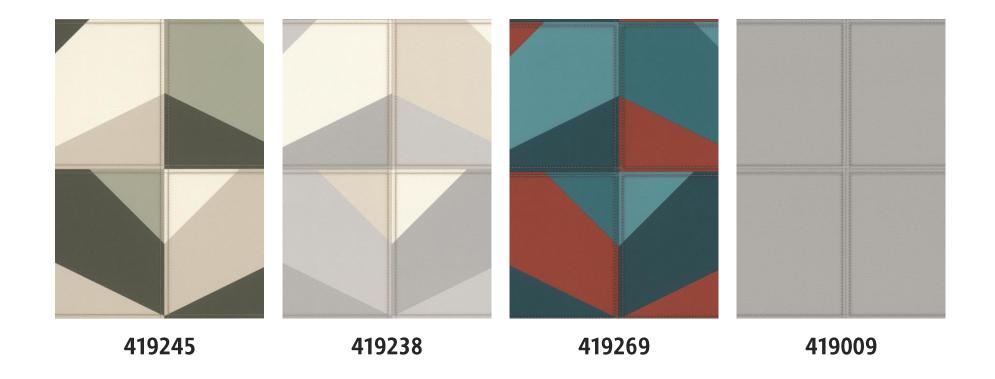

Striking leather tiles with a graphic design in a wide range of colour combinations such as red-brown, pastel turquoise, aqua blue and petrol. Even the solid colour wallcoverings allude to animal fur, and great solid colours are available for combination with the patterned wallcoverings.