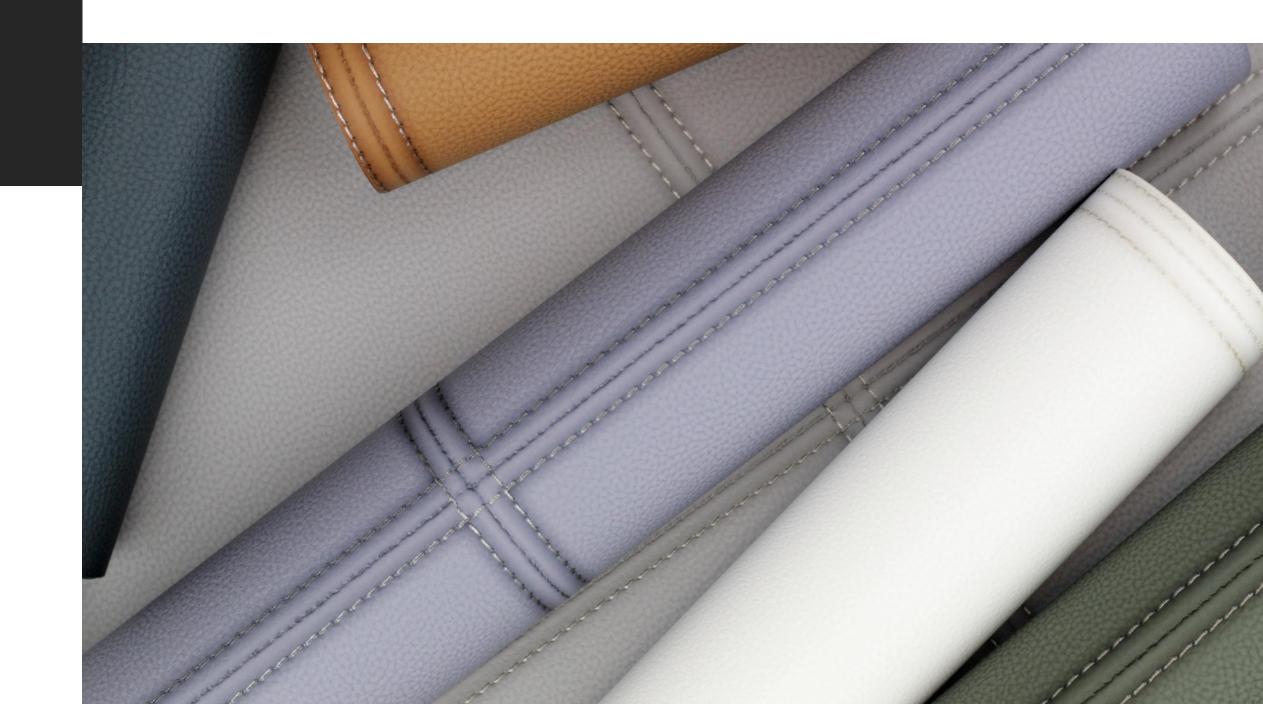

A variety of animal hides and skins were the inspiration for our colourful selection of wallcoverings. Shimmering eel leather in extravagant orange red, glamorous gold or multi-coloured shades of white and grey. Animal furs in wonderfully natural brown or soft cream white.

Striking leather tiles with a graphic design in a wide range of colour combinations such as red-brown, pastel turquoise, aqua blue and petrol. Even the solid colour wallcoverings allude to animal fur, and great solid colours are available for combination with the patterned wallcoverings.