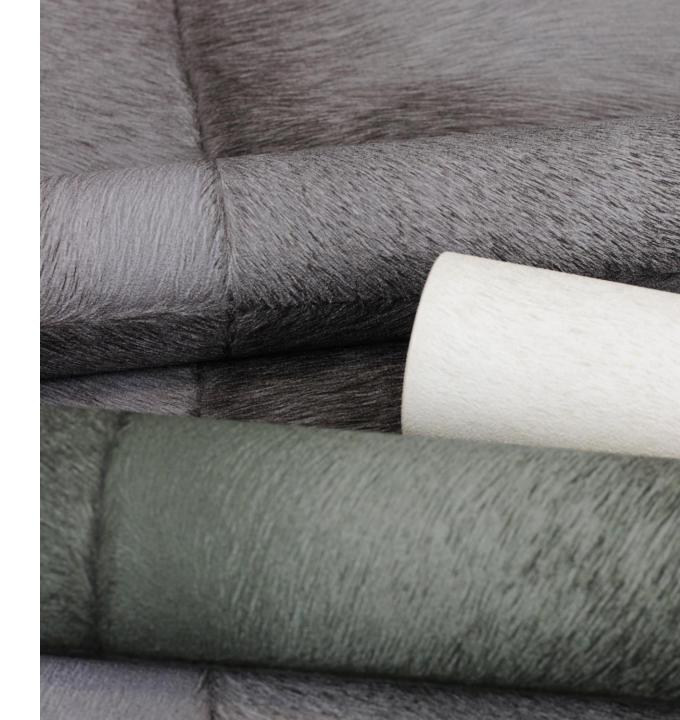

A variety of animal hides and skins were the inspiration for our colourful selection of wallcoverings. Shimmering eel leather in extravagant orange red, glamorous gold or multi-coloured shades of white and grey. Animal furs in wonderfully natural brown or soft cream white.