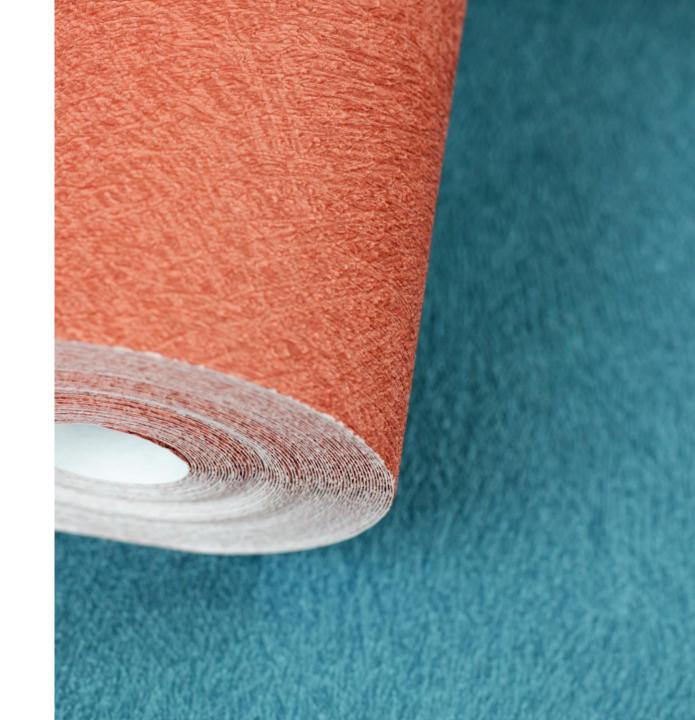

A variety of animal hides and skins were the inspiration for our colourful selection of wallcoverings. Shimmering eel leather in extravagant orange red, glamorous gold or multi-coloured shades of white and grey. Animal furs in wonderfully natural brown or soft cream white.