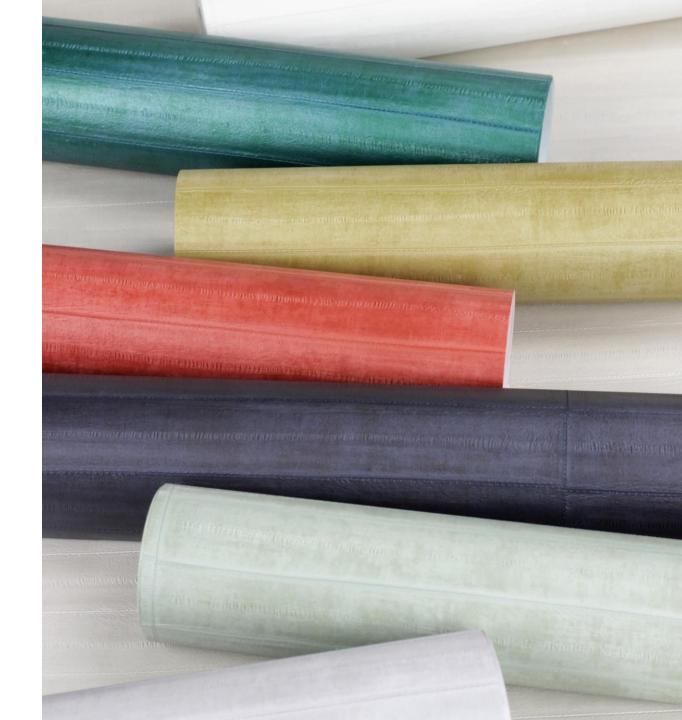

A variety of animal hides and skins were the inspiration for our colourful selection of wallcoverings. Shimmering eel leather in extravagant orange red, glamorous gold or multi-coloured shades of white and grey. Animal furs in wonderfully natural brown or soft cream white.

Striking leather tiles with a graphic design in a wide range of colour combinations such as red-brown, pastel turquoise, aqua blue and petrol. Even the solid colour wallcoverings allude to animal fur, and great solid colours are available for combination with the patterned wallcoverings.