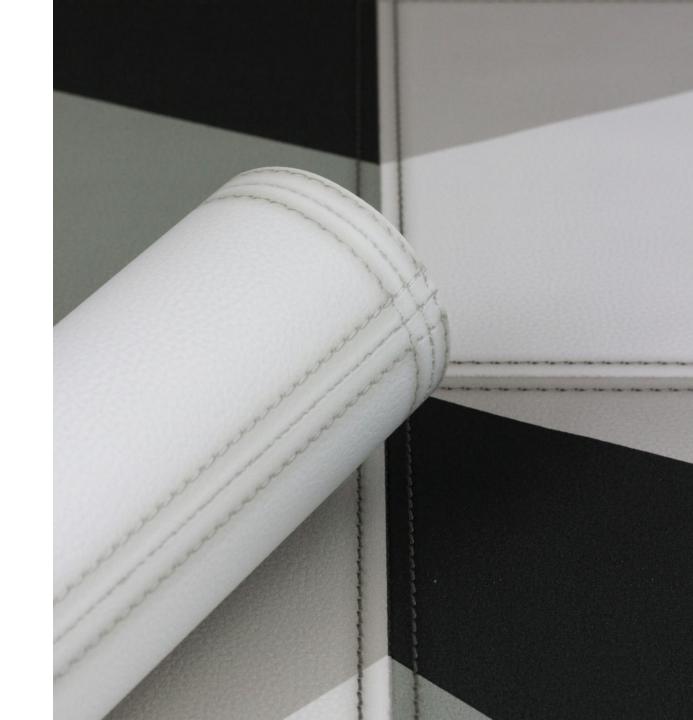

Striking leather tiles with a graphic design in a wide range of colour combinations such as red-brown, pastel turquoise, aqua blue and petrol. Even the solid colour wallcoverings allude to animal fur, and great solid colours are available for combination with the patterned wallcoverings.