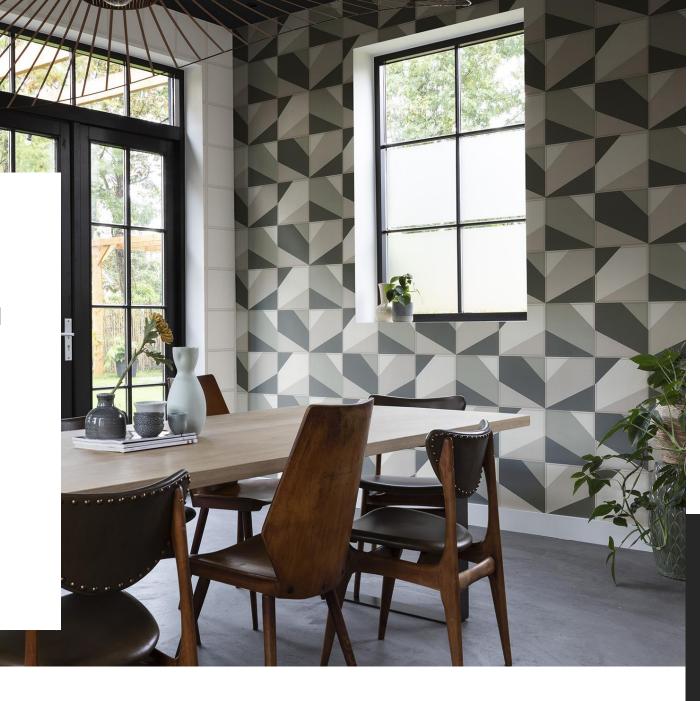

## rasch

WELCOME TO THE CLUB!

A nice evening with friends with a lavish ambience – no need to travel to the capital anymore. Our Club collection transforms your living room into a **stylish urban location**.

Striking leather tiles with a graphic design in a wide range of colour combinations such as red-brown, pastel turquoise, aqua blue and petrol. Even the solid colour wallcoverings allude to animal fur, and great solid colours are available for combination with the patterned wallcoverings.