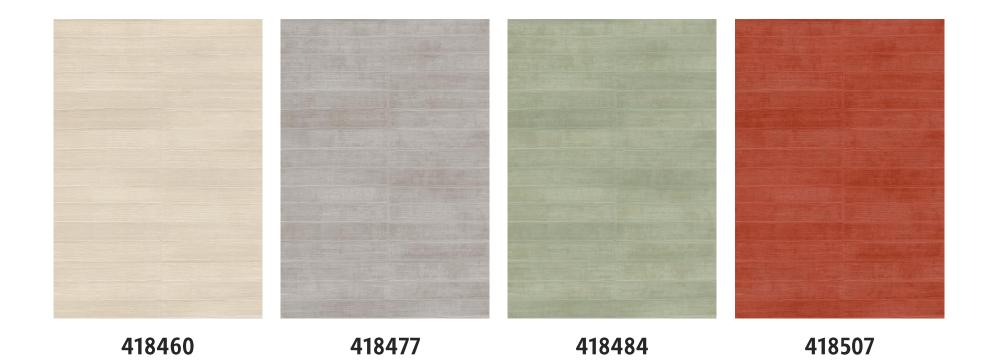

A variety of animal hides and skins were the inspiration for our colourful selection of wallcoverings. Shimmering eel leather in extravagant orange red, glamorous gold or multi-coloured shades of white and grey. Animal furs in wonderfully natural brown or soft cream white.

Striking leather tiles with a graphic design in a wide range of colour combinations such as red-brown, pastel turquoise, aqua blue and petrol. Even the solid colour wallcoverings allude to animal fur, and great solid colours are available for combination with the patterned wallcoverings.