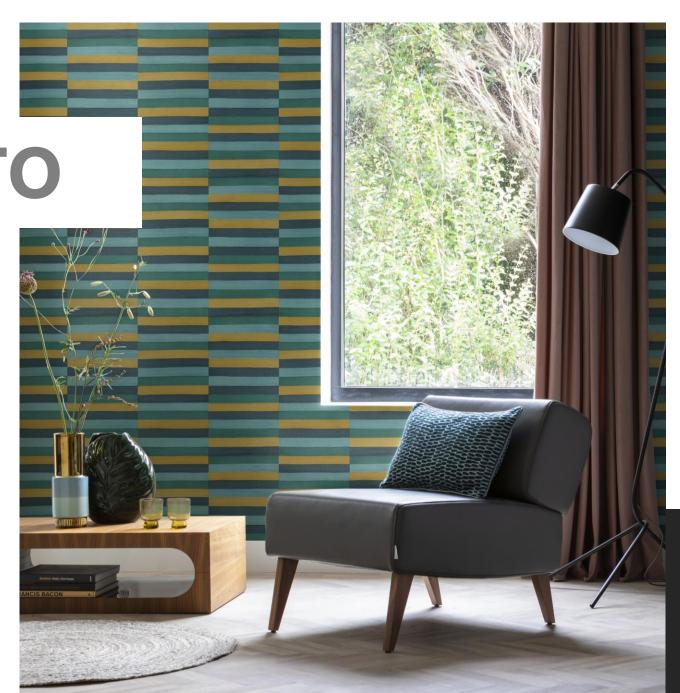

Striking leather tiles with a graphic design in a wide range of colour combinations such as red-brown, pastel turquoise, aqua blue and petrol. Even the solid colour wallcoverings allude to animal fur, and great solid colours are available for combination with the patterned wallcoverings.