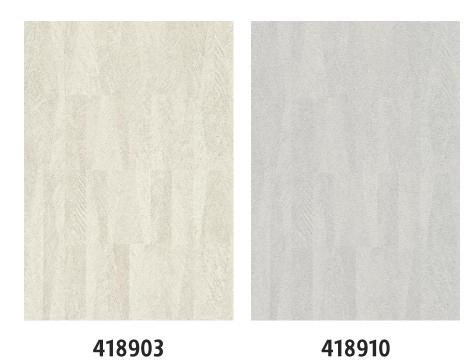

Striking leather tiles with a graphic design in a wide range of colour combinations such as red-brown, pastel turquoise, aqua blue and petrol. Even the solid colour wallcoverings allude to animal fur, and great solid colours are available for combination with the patterned wallcoverings.