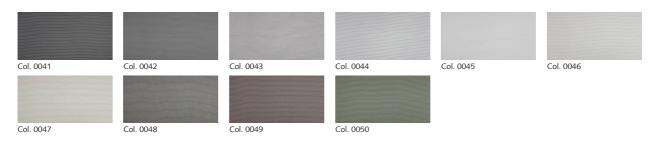

# GAMMACOUSTIC

Sheer acoustic curtain fabric with a slight surface texture. Transparent foil yarns create a look that is reminiscent of glass. The curtain works like an architectural element. Gammacoustic can be subtly used in diverse interiors. Fine flame retardant yarns give the fabric its colour, which stays unobtrusively in the background to lie like a shimmer on the transparent surface.

# GAMMACOUSTIC