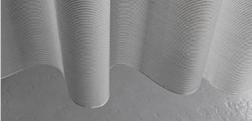

# GAMMACOUSTIC

Sheer acoustic curtain fabric with a slight surface texture. Transparent foil yarns create a look that is reminiscent of glass. The curtain works like an architectural element. Gammacoustic can be subtly used in diverse interiors. Fine flame retardant yarns give the fabric its colour, which stays unobtrusively in the background to lie like a shimmer on the transparent surface.