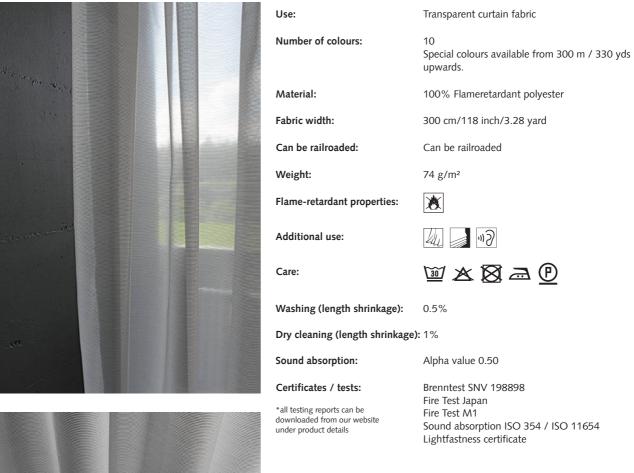

# GAMMACOUSTIC

Sheer acoustic curtain fabric with a slight surface texture. Transparent foil yarns create a look that is reminiscent of glass. The curtain works like an architectural element. Gammacoustic can be subtly used in diverse interiors. Fine flame retardant yarns give the fabric its colour, which stays unobtrusively in the background to lie like a shimmer on the transparent surface.