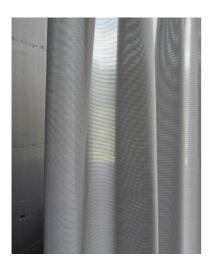

## INNOVATION AND ELEGANCE

ALPHACOUSTIC ART.-NO. 0100750

**Use:** Transparent curtain fabric

Number of colorits: 16

Material: 100% Flameretardant polyester (Trevira CS)

Fabric width: 300 cm
Weight: 115 g/m²
Sound absorption: Alpha value 0.60