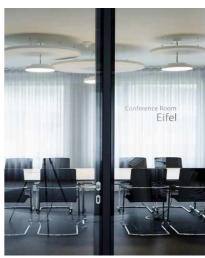

#### STARTING POINT

The interior designers were tasked with creating a showroom plus adjoining office space that reflect the company's innovative strength as well as its technical expertise.

#### SOLUTION

Their curtain of choice was ALPHACOUSTIC. This sheer curtain fabric combines innovative strength and technical expertise while its clean elegance contributes to the pleasant ambience. Despite its clean and sheer properties, ALPHACOUSTIC boasts considerable sound absorption, making it the perfect choice for acoustic room design.